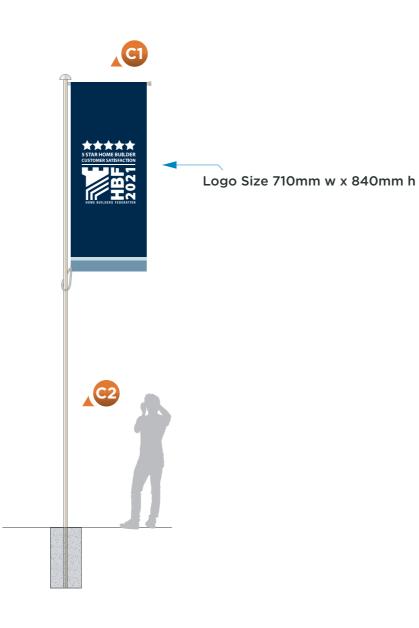

Illumination > Non illuminated

Qty > 4

Mounted in V formation, with backstay supports and flag poles either side

SIGNS & DESIGN

**Specification** > Polyester Dye Sublimation printed flag material

Qty > 2 (1 of each kind)

Flags 1000mm x 2500mm

B Flagpole 6000mm

**Specification >** 114mm diameter aluminium post finished in white with ground sleeve

Qty > 2

1:25

1:25