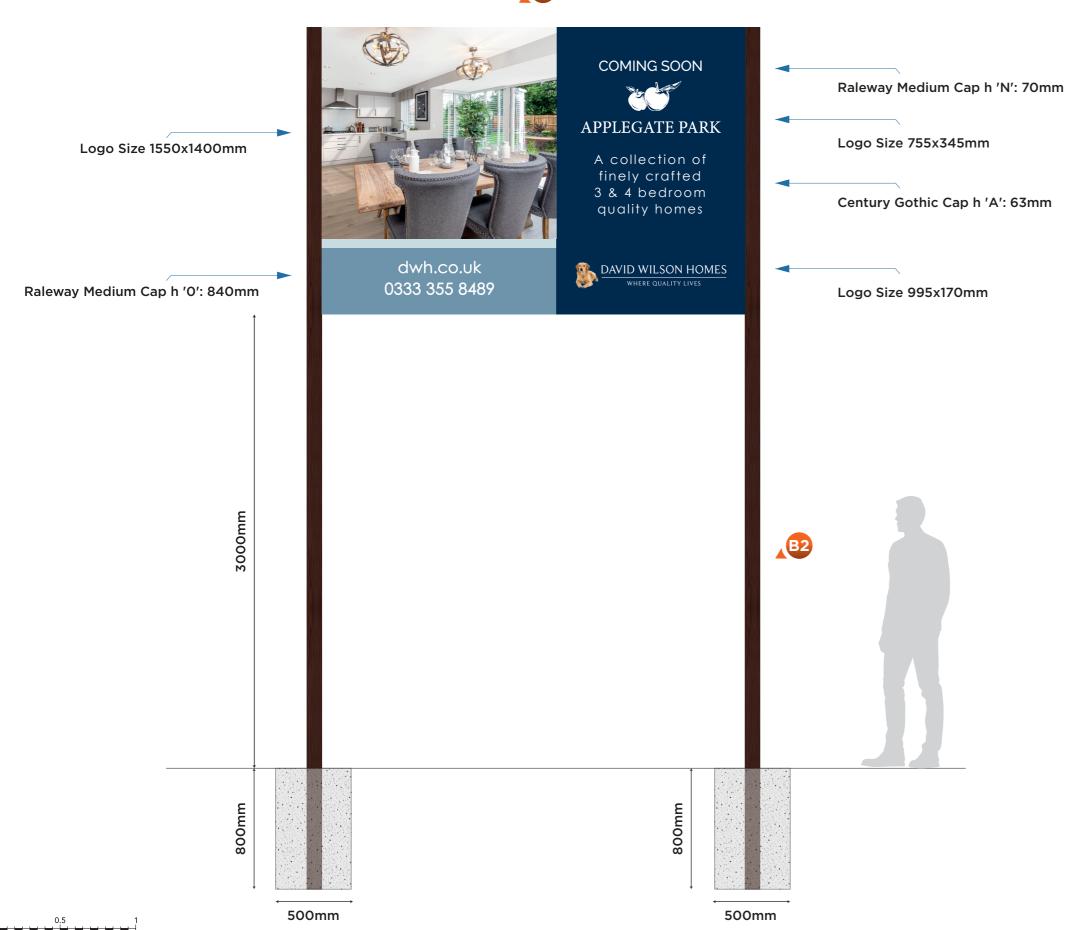

## Manufacturing Detail > External Sign

CMYK 100/57/12/66

Mid Blue → CMYK 45/16/9/24

Light Blue > CMYK 17/4/6/4

CMYK 0/0/0/0

B1 Main Sign 2800mm x 1900mm

1:25

Specification > folded aluminium tray with digitally printed vinyl graphic applied.

Back panel flat aluminium with digitally printed vinyl graphic applied.

Fixed Method > Internal timber frame

Illumination > Non illuminated

Qty > 2

B2 Post 100mmSq x 6000mm

1.05

Specification > 100mm square aluminium post wrapped with wooden effect sav vinyl. Supported from behind with blue aluminium rear backstay supports.