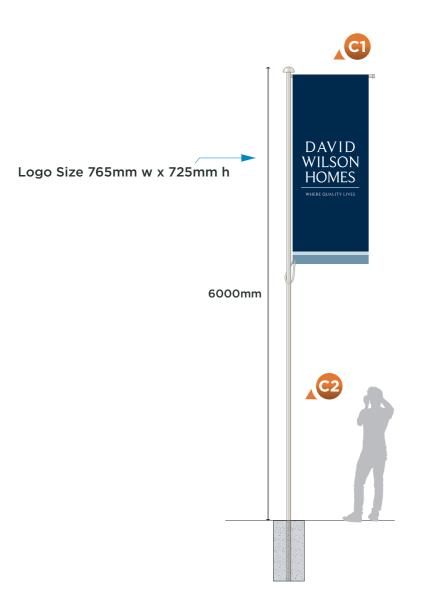

Illumination > Non illuminated

Qty > 4

Mounted in V formation, with backstay supports and flag poles either side

SIGNS & DESIGN

**Specification** > Polyester Dye Sublimation printed flag material

Qty > 2 (1 of each kind)

Flags 1000mm x 2500mm

B Flagpole 6000mm

**Specification >** 114mm diameter aluminium post finished in white with ground sleeve

Qty > 2

1:25

1:25